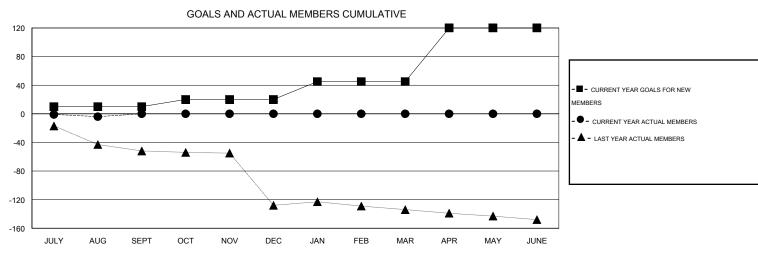

## **LOCATION NORTH DAKOTA**

GMT CA 1

|                       |                  | Clubs               |                            |                             | Members               |                    |                            |                              |                             |  |
|-----------------------|------------------|---------------------|----------------------------|-----------------------------|-----------------------|--------------------|----------------------------|------------------------------|-----------------------------|--|
| RESULTS FOR 2014-2015 |                  |                     |                            |                             | RESULTS FOR 2014-2015 |                    |                            |                              |                             |  |
| QUARTER               | NEW CLUB<br>GOAL | ACTUAL NEW<br>CLUBS | ACTUAL<br>DROPPED<br>CLUBS | ACTUAL NET<br>GAIN/<br>LOSS | QUARTER               | NEW MEMBER<br>GOAL | ACTUAL TOTAL MEMBERS ADDED | ACTUAL<br>DROPPED<br>MEMBERS | ACTUAL NET<br>GAIN/<br>LOSS |  |
| JULY/AUG/SEPT         | 0                | 0                   | 0                          | 0                           | JULY/AUG/SEPT         | 10                 | 10                         | 14                           | -4                          |  |
| OCT/NOV/DEC           | 0                | 0                   | 0                          | 0                           | OCT/NOV/DEC           | 10                 | 0                          | 0                            | 0                           |  |
| JAN/FEB/MAR           | 0                | 0                   | 0                          | 0                           | JAN/FEB/MAR           | 25                 | 0                          | 0                            | 0                           |  |
| APR/MAY/JUNE          | 1                | 0                   | 0                          | 0                           | APR/MAY/JUNE          | 75                 | 0                          | 0                            | 0                           |  |